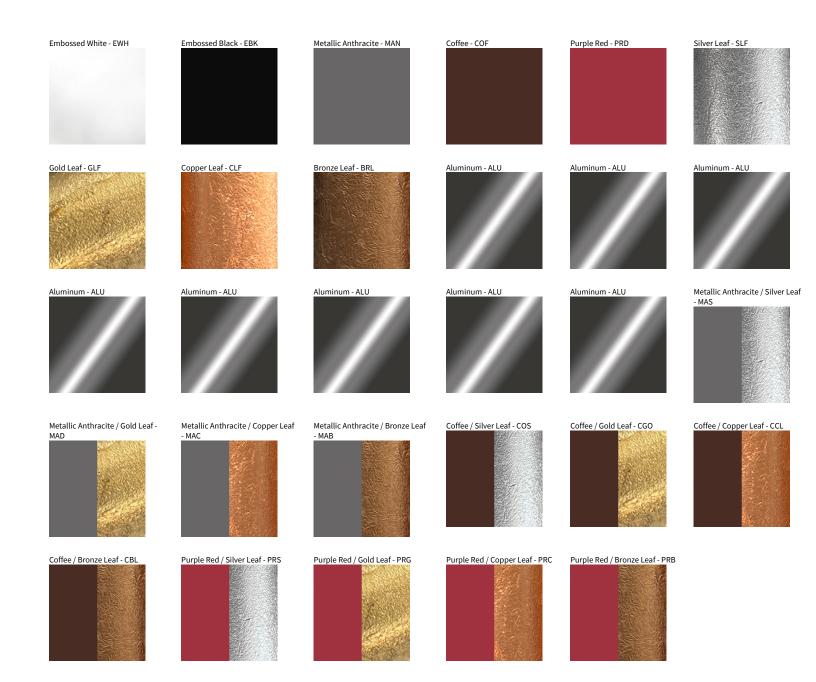

## CRASH SUSPENSION COLOR FINISH CHART

| PROJECT  |  |
|----------|--|
| ТҮРЕ     |  |
| NOTES    |  |
| QUANTITY |  |
| DATE     |  |

Digital: Not all screens are calibrated the same, and therefore, colors will appear differently between screens.

Physical: When texture is involved, there will be variations in color, character and tone within a product series and between product families.

Zaneen Group Inc. © 2024, T 1800-388-3382, F 416-247-9319, www.zaneen.com